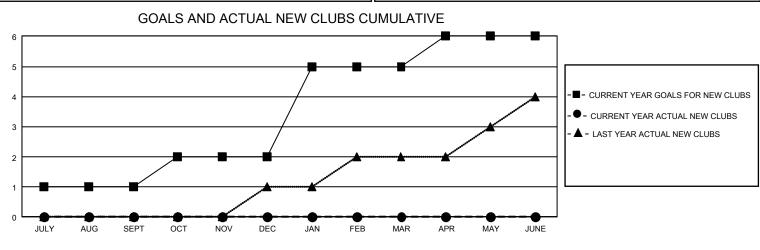

## GAT MONTHLY MEMBERSHIP PROGRESS REPORT

GMT Constitutional Area 8, Group F

REPORT DOES NOT INCLUDE CLUBS IN UNDISTRICTED AREAS.

| Clubs         |               |             |               | Members               |                         |                         |                                                    |
|---------------|---------------|-------------|---------------|-----------------------|-------------------------|-------------------------|----------------------------------------------------|
|               | RESULTS FOR   | R 2024-2025 |               | RESULTS FOR 2024-2025 |                         |                         |                                                    |
| QUARTER       | NEW CLUB GOAL | NEW CLUBS   | DROPPED CLUBS |                       | MBER GROWTH NET<br>GOAL | MEMBER GROWTH<br>ACTUAL | DROPPED MEMBERS<br>ACTUAL (including<br>transfers) |
| JULY/AUG/SEPT | - 3           | 0           | 1             | JULY/AUG/SEPT         | 55                      | 77                      | 70                                                 |
| OCT/NOV/DEC   | 3             | 0           | 0             | OCT/NOV/DEC           | 60                      | 0                       | 0                                                  |
| JAN/FEB/MAR   | 9             | 0           | 0             | JAN/FEB/MAR           | 50                      | 0                       | 0                                                  |
| APR/MAY/JUNE  | 3             | 0           | 0             | APR/MAY/JUNE          | 45                      | 0                       | 0                                                  |