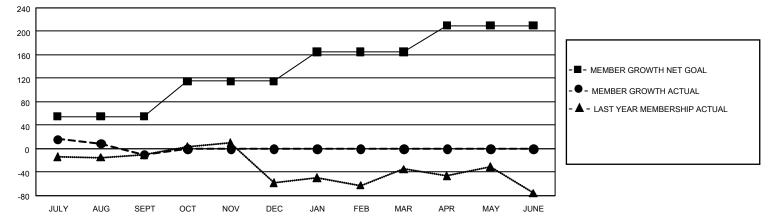

## GAT MONTHLY MEMBERSHIP PROGRESS REPORT

GMT Constitutional Area 8, Group F

REPORT DOES NOT INCLUDE CLUBS IN UNDISTRICTED AREAS.

| Clubs         |               |             |               | Members               |                         |                         |                                                    |
|---------------|---------------|-------------|---------------|-----------------------|-------------------------|-------------------------|----------------------------------------------------|
|               | RESULTS FOR   | R 2024-2025 |               | RESULTS FOR 2024-2025 |                         |                         |                                                    |
| QUARTER       | NEW CLUB GOAL | NEW CLUBS   | DROPPED CLUBS |                       | MBER GROWTH NET<br>GOAL | MEMBER GROWTH<br>ACTUAL | DROPPED MEMBERS<br>ACTUAL (including<br>transfers) |
| JULY/AUG/SEPT | - 3           | 0           | 1             | JULY/AUG/SEPT         | 55                      | 77                      | 70                                                 |
| OCT/NOV/DEC   | 3             | 0           | 0             | OCT/NOV/DEC           | 60                      | 0                       | 0                                                  |
| JAN/FEB/MAR   | 9             | 0           | 0             | JAN/FEB/MAR           | 50                      | 0                       | 0                                                  |
| APR/MAY/JUNE  | 3             | 0           | 0             | APR/MAY/JUNE          | 45                      | 0                       | 0                                                  |